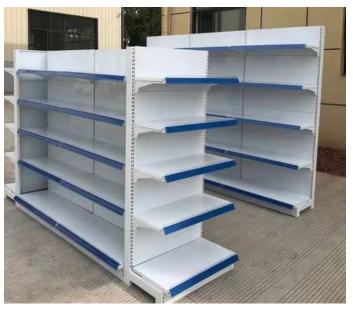

KITCHEN SINK STAINLESS STEEL **s**ize:750\*400mm

KITCHEN SINK STAINLESS STEEL **s**ize:750\*400mm

**ACCESSORIES** 

SANITARYWARES 053 446 5054

**Display Rack Single side** H2150xW1150xD400mm

Display Rack Double side H1550xW1150xD400mm

**DDisplay Rack End Unit** H1550mm