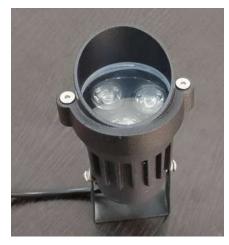

#### SAFE LOCKER BOX

Box -3D-270 /33KG (H270\*W380\*D280MM

**HOTEL SAFE LOCKER Box -E2042A** 10KG/

**Swimming Pool Lights** 9Eye/9Wat/12V/White

Swimming Pool Lights 3Eye/9Wat/12V/White

**Garden Lights** 220V/60mm Pointed/3K