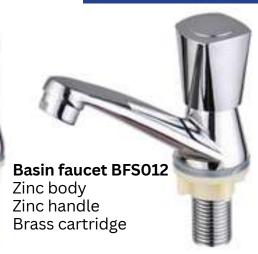

#### **FAUCET-BASIN**

053 446 5054

053 446 5054

Brass cartridge

Plastic body Plastic handle Ceramic cartridge Plastic wall cover

Plastic faucet PKF001b Plastic body Plastic handle Ceramic cartridge Plastic locknut Rubber gasket