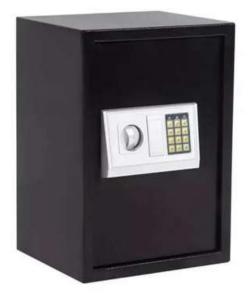

#### SAFE LOCKER BOX

Box -3D-270 /33KG (H270\*W380\*D280MM

**HOTEL SAFE LOCKER Box -E2042A** 10KG/

**Swimming Pool Lights** 9Eye/9Wat/12V/White

Swimming Pool Lights 3Eye/9Wat/12V/White

**Garden Lights** 220V/60mm Pointed/3K