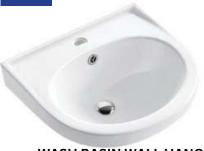

#### PPR FITTINGS

**WC 2PIECE** P-TRAP 180MM

**WASH BASIN WALL HANG** 

**WASH BASIN WITH STAND** 

**PLUMBING** 

053 446 5054

KITCHEN SINK STAINLESS STEEL

**s**ize:750\*400mm