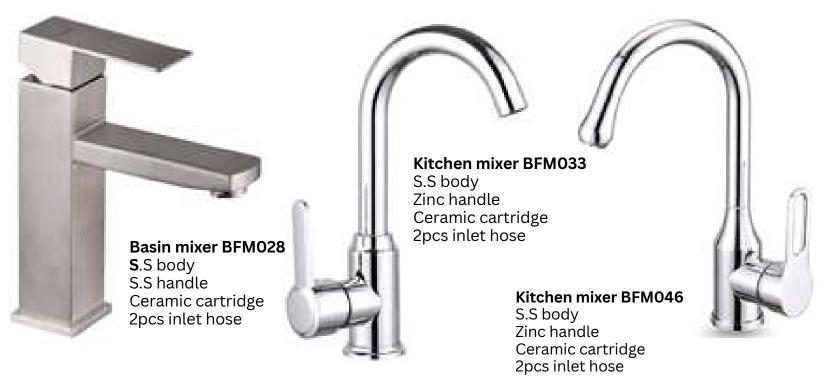

Plastic faucet PKF002b Plastic body Plastic handle Ceramic cartridge Plastic wall cove

**PLUMBINGS** 

Basin mixer BFM008a **Z**inc body Zinc handle Ceramic cartridge 2pcs inlet hose

#### FAUCET-Kitchen/Basin

**PLUMBINGS** 

053 446 5054

Kitchen mixer KFM005a S.S body Zinc handle Ceramic cartridge 2pcs inlet hose

Kitchen mixer KFM007a-e S.S body S.S handle Ceramic cartridge 2pcs inlet hose