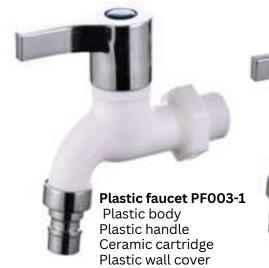

#### **FAUCET-BASIN**

053 446 5054

053 446 5054

Brass cartridge

Plastic body Plastic handle Ceramic cartridge Plastic wall cover

Plastic faucet PKF001b Plastic body Plastic handle Ceramic cartridge Plastic locknut Rubber gasket