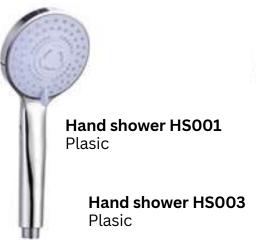

S.S wall cover

**Shower hose SH001** Stainless steel Size: 150cm

**PLUMBINGS** 

**Shower hose SH002** Stainless steel Size: 150cm

053 446 5054

Braid hose BH001 S.S+Nylon braid hose Length: 50cm S.S nuts

Braid hose BH002 S.S+Nylon braid hose Length: 50cm Brass nuts