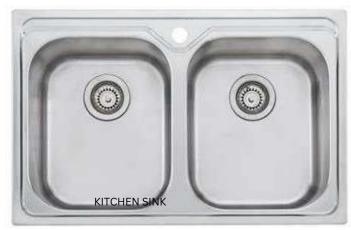

#### PPR FITTINGS

**WC 2PIECE** P-TRAP 180MM

**WASH BASIN WALL HANG** 

**WASH BASIN WITH STAND** 

**PLUMBING** 

053 446 5054

KITCHEN SINK STAINLESS STEEL

**s**ize:750\*400mm

KITCHEN SINK STAINLESS STEEL **s**ize:750\*400mm

KITCHEN SINK STAINLESS STEEL **s**ize:750\*400mm

**ACCESSORIES** 

SANITARYWARES 053 446 5054

**Display Rack Single side** H2150xW1150xD400mm

Display Rack Double side H1550xW1150xD400mm