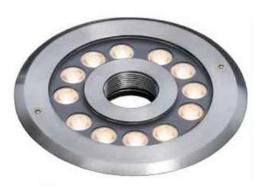

#### SAFE LOCKER BOX

Box -3D-270 /33KG (H270\*W380\*D280MM

**HOTEL SAFE LOCKER Box -E2042A** 10KG/

**Swimming Pool Lights** 9Eye/9Wat/12V/White

Swimming Pool Lights 3Eye/9Wat/12V/White

**Garden Lights** 220V/60mm Pointed/3K

**GFOUNTAIN Lights** 