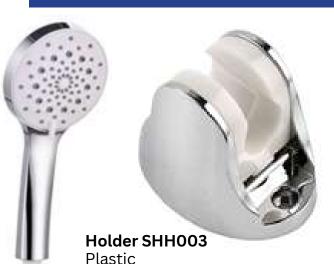

S.S wall cover

**Shower hose SH001** Stainless steel Size: 150cm

**PLUMBINGS** 

**Shower hose SH002** Stainless steel Size: 150cm

053 446 5054

Braid hose BH001 S.S+Nylon braid hose Length: 50cm S.S nuts

Braid hose BH002 S.S+Nylon braid hose Length: 50cm Brass nuts