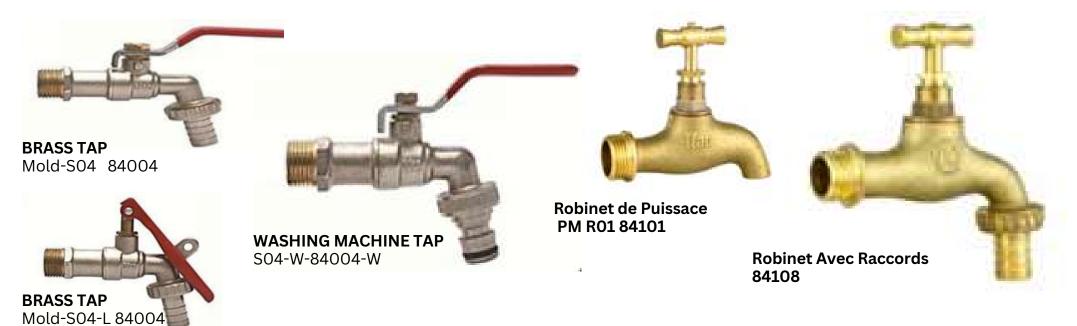

## A PLUMBING & SANITARYWARE WHOLESALE DISTRIBUTOR

Bibcock, Faucet, Mixers, Showerset, Angle Valves etc

Bibcock MBK002b Zinc body Plastic handle Brass cartridge S.S wall cover