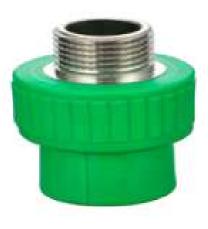

#### PPR FITTINGS

**WC 2PIECE** P-TRAP 180MM

**WASH BASIN WALL HANG** 

**WASH BASIN WITH STAND** 

**PLUMBING** 

053 446 5054

KITCHEN SINK STAINLESS STEEL

**s**ize:750\*400mm