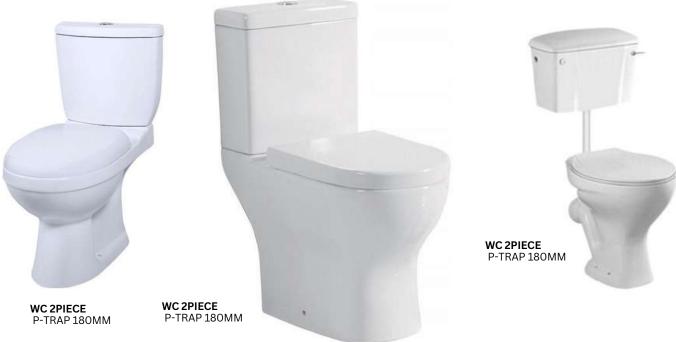

#### PPR FITTINGS

**WC 2PIECE** P-TRAP 180MM

**WASH BASIN WALL HANG** 

**WASH BASIN WITH STAND** 

**PLUMBING** 

053 446 5054

KITCHEN SINK STAINLESS STEEL

**s**ize:750\*400mm