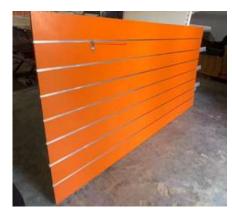

#### **DISPLAY RACKS**

warehouse Racks

warehouse Racks

**Display Slate Hanging wall Board** 8ftx4ft

**SAFE LOCKER Box -17E** H170xW230xD170mm

H200xW310xD200mm

**SAFE LOCKER Box-50E** (H500xW350xD310)

Box -3D-820 /110KG (H820\*W480\*D440MM