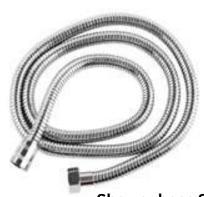

S.S wall cover

**Shower hose SH001** Stainless steel Size: 150cm

**PLUMBINGS** 

**Shower hose SH002** Stainless steel Size: 150cm

053 446 5054

Braid hose BH001 S.S+Nylon braid hose Length: 50cm S.S nuts

Braid hose BH002 S.S+Nylon braid hose Length: 50cm Brass nuts