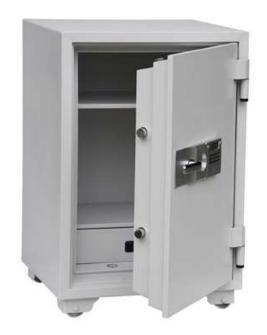

#### **DISPLAY RACKS**

warehouse Racks

warehouse Racks

**Display Slate Hanging wall Board** 8ftx4ft

**SAFE LOCKER Box -17E** H170xW230xD170mm

H200xW310xD200mm

**SAFE LOCKER Box-50E** (H500xW350xD310)

Box -3D-820 /110KG (H820\*W480\*D440MM