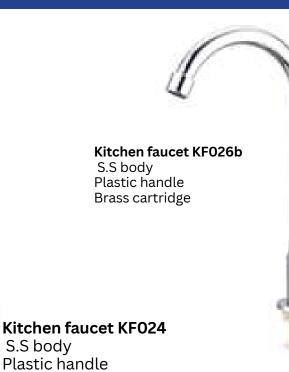

#### **FAUCET-BASIN**

053 446 5054

053 446 5054

Brass cartridge

Plastic body Plastic handle Ceramic cartridge Plastic wall cover

Plastic faucet PKF001b Plastic body Plastic handle Ceramic cartridge Plastic locknut Rubber gasket

Plastic faucet PKF002b Plastic body Plastic handle Ceramic cartridge Plastic wall cove

**PLUMBINGS** 

Basin mixer BFM008a **Z**inc body Zinc handle Ceramic cartridge 2pcs inlet hose