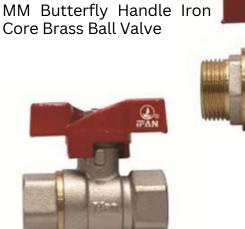

#### **BRASS VALVE**

Brass Ball Valve

#### PLUMBINGS

FF Level Handle Iron Core

**Brass Ball Valve** 

**FEMALE SOCKET TYPE-A** Brass Insert

MALE SOCKET TYPE-A Brass Insert

**FEMALE ELBOW** Brass Insert

**FEMALE TEE** Brass Insert

**Brass Insert** 