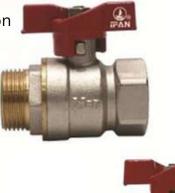

#### **BRASS VALVE**

Brass Ball Valve

#### PLUMBINGS

FF Level Handle Iron Core

**Brass Ball Valve** 

**FEMALE SOCKET TYPE-A** Brass Insert

MALE SOCKET TYPE-A Brass Insert

**FEMALE ELBOW** Brass Insert

**FEMALE TEE** Brass Insert

**Brass Insert** 