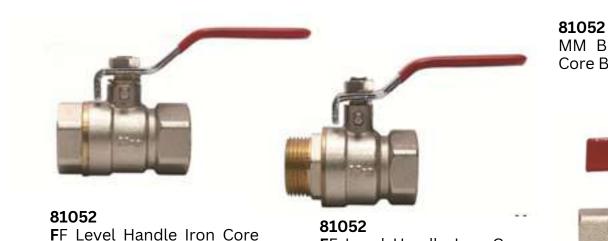

#### **BRASS VALVE**

Brass Ball Valve

#### PLUMBINGS

FF Level Handle Iron Core

**Brass Ball Valve** 

**FEMALE SOCKET TYPE-A** Brass Insert

MALE SOCKET TYPE-A Brass Insert

**FEMALE ELBOW** Brass Insert

**FEMALE TEE** Brass Insert

**Brass Insert** 