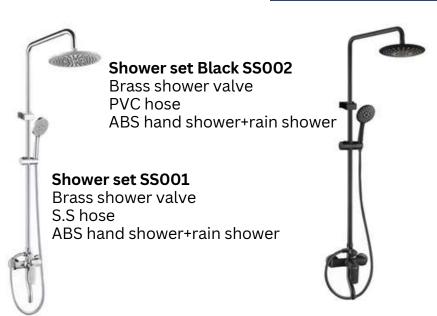

inlet hose



#### FAUCET-Kitchen/Basin

**PLUMBINGS** 



053 446 5054





Kitchen mixer KFM005a S.S body Zinc handle Ceramic cartridge 2pcs inlet hose



Kitchen mixer KFM007a-e S.S body S.S handle Ceramic cartridge 2pcs inlet hose





Kitchen mixer KFM010b Brass body Zinc handle Ceramic cartridge 2pcs inlet hose



**Shower mixer BSF001** Zinc body Zinc handle Ceramic cartridge S.S wall cover



**Bidet BS001** Plastic

**MIXER-SHOWER** 

Brass body Plastic handle

S.S wall cover







**Shower hose SH001** Stainless steel Size: 150cm

**PLUMBINGS** 



**Shower hose SH002** Stainless steel Size: 150cm

053 446 5054



Braid hose BH001 S.S+Nylon braid hose Length: 50cm S.S nuts



Braid hose BH002 S.S+Nylon braid hose Length: 50cm Brass nuts



#### **SHOWER SET**

**PLUMBINGS** 









#### **BRASS VALVE**

Brass Ball Valve

#### PLUMBINGS





FF Level Handle Iron Core

**Brass Ball Valve** 







**FEMALE SOCKET TYPE-A** Brass Insert



MALE SOCKET TYPE-A Brass Insert



**FEMALE ELBOW** Brass Insert



**FEMALE TEE** Brass Insert



**Brass Insert** 

#### PPR FITTINGS













**WC 2PIECE** P-TRAP 180MM









**WASH BASIN WALL HANG** 



**WASH BASIN WITH STAND** 



**PLUMBING** 

053 446 5054



KITCHEN SINK STAINLESS STEEL

**s**ize:750\*400mm



KITCHEN SINK STAINLESS STEEL **s**ize:750\*400mm





KITCHEN SINK STAINLESS STEEL **s**ize:750\*400mm

**ACCESSORIES** 

SANITARYWARES 053 446 5054





**Display Rack Single side** H2150xW1150xD400mm



Display Rack Double side H1550xW1150xD400mm



**DDisplay Rack End Unit** H1550mm

#### **DISPLAY RACKS*