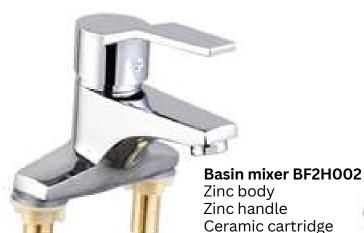

#### **FAUCET-BASIN**

053 446 5054

053 446 5054

Brass cartridge

Plastic body Plastic handle Ceramic cartridge Plastic wall cover

Plastic faucet PKF001b Plastic body Plastic handle Ceramic cartridge Plastic locknut Rubber gasket