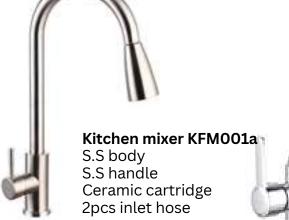

#### FAUCET-Kitchen/Basin

**PLUMBINGS** 

053 446 5054

Kitchen mixer KFM005a S.S body Zinc handle Ceramic cartridge 2pcs inlet hose

Kitchen mixer KFM007a-e S.S body S.S handle Ceramic cartridge 2pcs inlet hose