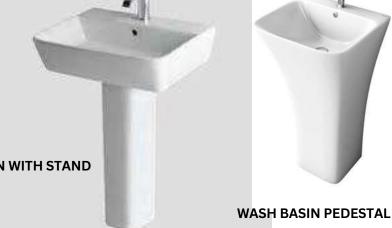

#### PPR FITTINGS

**WC 2PIECE** P-TRAP 180MM

**WASH BASIN WALL HANG** 

**WASH BASIN WITH STAND** 

**PLUMBING** 

053 446 5054

KITCHEN SINK STAINLESS STEEL

**s**ize:750\*400mm