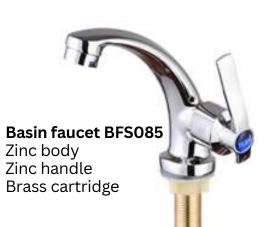

#### **FAUCET-BASIN**

053 446 5054

053 446 5054

Brass cartridge

Plastic body Plastic handle Ceramic cartridge Plastic wall cover

Plastic faucet PKF001b Plastic body Plastic handle Ceramic cartridge Plastic locknut Rubber gasket