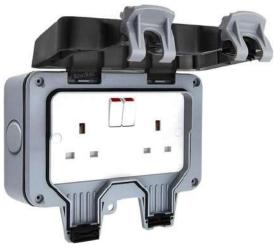

INLESS STEEL **s**ize:750\*400mm

**ACCESSORIES** 

SANITARYWARES 053 446 5054





**Display Rack Single side** H2150xW1150xD400mm



Display Rack Double side H1550xW1150xD400mm



**DDisplay Rack End Unit** H1550mm

#### **DISPLAY RACKS**







warehouse Racks



warehouse Racks



**Display Slate Hanging wall Board** 8ftx4ft



**SAFE LOCKER Box -17E** H170xW230xD170mm



H200xW310xD200mm



**SAFE LOCKER Box-50E** (H500xW350xD310)





Box -3D-820 /110KG (H820\*W480\*D440MM

HARDWARES 053 446 5054



#### SAFE LOCKER BOX



Box -3D-270 /33KG (H270\*W380\*D280MM





**HOTEL SAFE LOCKER Box -E2042A** 10KG/



**Swimming Pool Lights** 9Eye/9Wat/12V/White



Swimming Pool Lights 3Eye/9Wat/12V/White



**Garden Lights** 220V/60mm Pointed/3K



**GFOUNTAIN Lights** 

### SOCKETS/SWITCHES



**Outdoor Sockets Waterproof** 13A

# LED开关电源 120W/12V

**Power Supply for Pool Light** 60W/12V-5A/LED

ELECTRICALS 053 446 5054