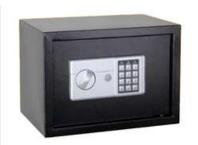

#### **DISPLAY RACKS**

warehouse Racks

warehouse Racks

**Display Slate Hanging wall Board** 8ftx4ft

**SAFE LOCKER Box -17E** H170xW230xD170mm

H200xW310xD200mm

**SAFE LOCKER Box-50E** (H500xW350xD310)

Box -3D-820 /110KG (H820\*W480\*D440MM