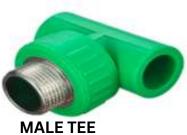

#### PLUMBINGS

FF Level Handle Iron Core

**Brass Ball Valve** 

**FEMALE SOCKET TYPE-A** Brass Insert

MALE SOCKET TYPE-A Brass Insert

**FEMALE ELBOW** Brass Insert

**FEMALE TEE** Brass Insert

**Brass Insert** 