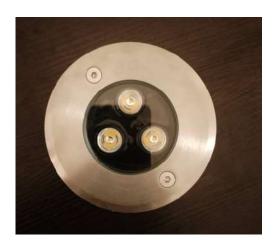

#### SAFE LOCKER BOX

Box -3D-270 /33KG (H270\*W380\*D280MM

**HOTEL SAFE LOCKER Box -E2042A** 10KG/

**Swimming Pool Lights** 9Eye/9Wat/12V/White

Swimming Pool Lights 3Eye/9Wat/12V/White

**Garden Lights** 220V/60mm Pointed/3K