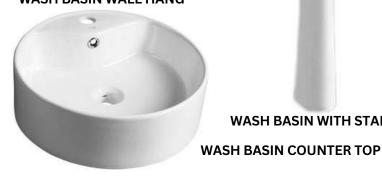

#### PPR FITTINGS

**WC 2PIECE** P-TRAP 180MM

**WASH BASIN WALL HANG** 

**WASH BASIN WITH STAND** 

**PLUMBING** 

053 446 5054

KITCHEN SINK STAINLESS STEEL

**s**ize:750\*400mm