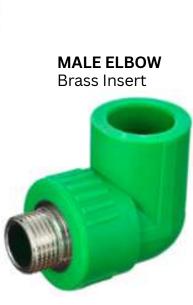

#### PLUMBINGS

FF Level Handle Iron Core

**Brass Ball Valve** 

**FEMALE SOCKET TYPE-A** Brass Insert

MALE SOCKET TYPE-A Brass Insert

**FEMALE ELBOW** Brass Insert

**FEMALE TEE** Brass Insert

**Brass Insert** 