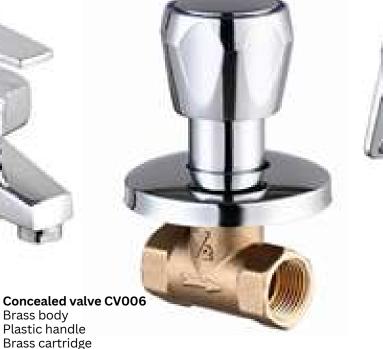

Kitchen mixer KFM010b Brass body Zinc handle Ceramic cartridge 2pcs inlet hose

**Shower mixer BSF001** Zinc body Zinc handle Ceramic cartridge S.S wall cover

**Bidet BS001** Plastic

**MIXER-SHOWER** 

Brass body Plastic handle