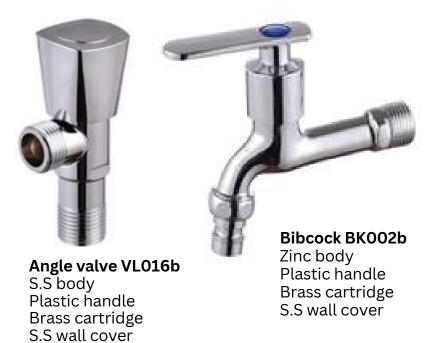

## A PLUMBING & SANITARYWARE WHOLESALE DISTRIBUTOR

Bibcock, Faucet, Mixers, Showerset, Angle Valves etc

Bibcock MBK002b Zinc body Plastic handle Brass cartridge S.S wall cover