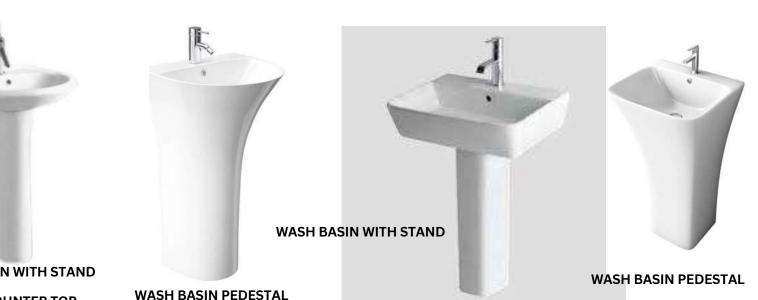

#### PPR FITTINGS

**WC 2PIECE** P-TRAP 180MM

**WASH BASIN WALL HANG** 

**WASH BASIN WITH STAND** 

**PLUMBING** 

053 446 5054

KITCHEN SINK STAINLESS STEEL

**s**ize:750\*400mm