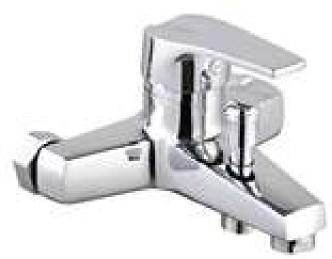

Kitchen mixer KFM010b Brass body Zinc handle Ceramic cartridge 2pcs inlet hose

**Shower mixer BSF001** Zinc body Zinc handle Ceramic cartridge S.S wall cover

**Bidet BS001** Plastic

**MIXER-SHOWER** 

Brass body Plastic handle