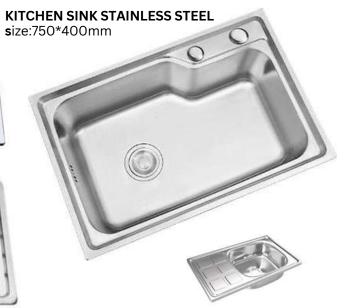

#### PPR FITTINGS

**WC 2PIECE** P-TRAP 180MM

**WASH BASIN WALL HANG** 

**WASH BASIN WITH STAND** 

**PLUMBING** 

053 446 5054

KITCHEN SINK STAINLESS STEEL

**s**ize:750\*400mm

KITCHEN SINK STAINLESS STEEL **s**ize:750\*400mm

KITCHEN SINK STAINLESS STEEL **s**ize:750\*400mm

**ACCESSORIES** 

SANITARYWARES 053 446 5054

**Display Rack Single side** H2150xW1150xD400mm

Display Rack Double side H1550xW1150xD400mm