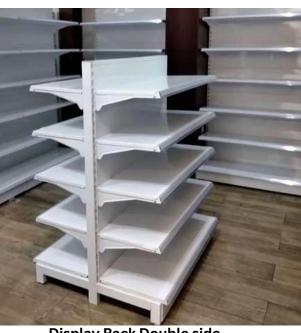

KITCHEN SINK STAINLESS STEEL **s**ize:750\*400mm

KITCHEN SINK STAINLESS STEEL **s**ize:750\*400mm

**ACCESSORIES** 

SANITARYWARES 053 446 5054

**Display Rack Single side** H2150xW1150xD400mm

Display Rack Double side H1550xW1150xD400mm