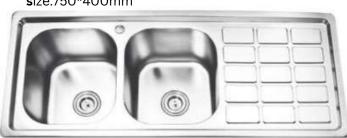

#### PPR FITTINGS

**WC 2PIECE** P-TRAP 180MM

**WASH BASIN WALL HANG** 

**WASH BASIN WITH STAND** 

**PLUMBING** 

053 446 5054

KITCHEN SINK STAINLESS STEEL

**s**ize:750\*400mm

KITCHEN SINK STAINLESS STEEL **s**ize:750\*400mm

KITCHEN SINK STAINLESS STEEL **s**ize:750\*400mm

**ACCESSORIES** 

SANITARYWARES 053 446 5054

**Display Rack Single side** H2150xW1150xD400mm

Display Rack Double side H1550xW1150xD400mm