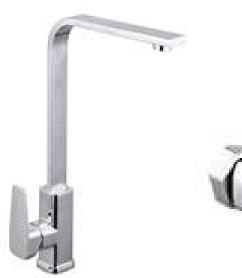

#### **FAUCET-BASIN**

053 446 5054

053 446 5054

Brass cartridge

Plastic body Plastic handle Ceramic cartridge Plastic wall cover

Plastic faucet PKF001b Plastic body Plastic handle Ceramic cartridge Plastic locknut Rubber gasket