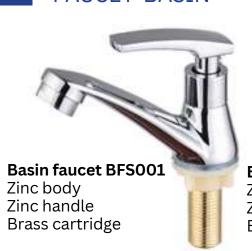

#### **FAUCET-BASIN**

053 446 5054

053 446 5054

Brass cartridge

Plastic body Plastic handle Ceramic cartridge Plastic wall cover

Plastic faucet PKF001b Plastic body Plastic handle Ceramic cartridge Plastic locknut Rubber gasket