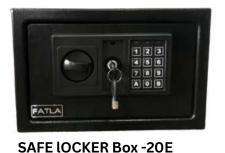

#### **DISPLAY RACKS**

warehouse Racks

warehouse Racks

**Display Slate Hanging wall Board** 8ftx4ft

**SAFE LOCKER Box -17E** H170xW230xD170mm

H200xW310xD200mm

**SAFE LOCKER Box-50E** (H500xW350xD310)

Box -3D-820 /110KG (H820\*W480\*D440MM