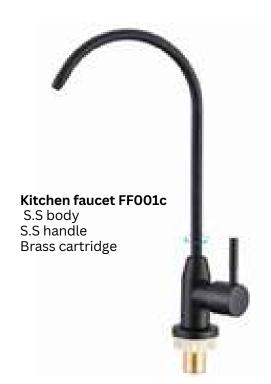

#### **FAUCET-BASIN**

053 446 5054

053 446 5054

Brass cartridge

Plastic body Plastic handle Ceramic cartridge Plastic wall cover

Plastic faucet PKF001b Plastic body Plastic handle Ceramic cartridge Plastic locknut Rubber gasket