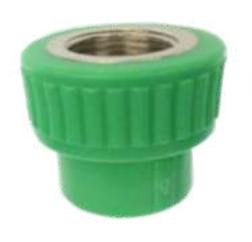

#### PPR FITTINGS

**WC 2PIECE** P-TRAP 180MM

**WASH BASIN WALL HANG** 

**WASH BASIN WITH STAND** 

**PLUMBING** 

053 446 5054

KITCHEN SINK STAINLESS STEEL

**s**ize:750\*400mm