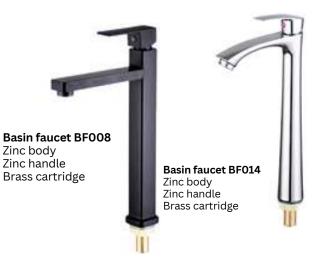

#### **FAUCET-BASIN**

053 446 5054

053 446 5054

Brass cartridge

Plastic body Plastic handle Ceramic cartridge Plastic wall cover

Plastic faucet PKF001b Plastic body Plastic handle Ceramic cartridge Plastic locknut Rubber gasket