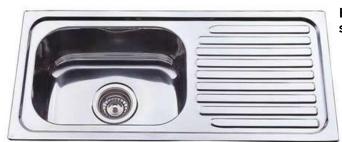

#### PPR FITTINGS

**WC 2PIECE** P-TRAP 180MM

**WASH BASIN WALL HANG** 

**WASH BASIN WITH STAND** 

**PLUMBING** 

053 446 5054

KITCHEN SINK STAINLESS STEEL

**s**ize:750\*400mm

KITCHEN SINK STAINLESS STEEL **s**ize:750\*400mm

KITCHEN SINK STAINLESS STEEL **s**ize:750\*400mm

**ACCESSORIES** 

SANITARYWARES 053 446 5054

**Display Rack Single side** H2150xW1150xD400mm

Display Rack Double side H1550xW1150xD400mm