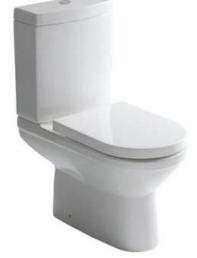

#### PPR FITTINGS

**WC 2PIECE** P-TRAP 180MM

**WASH BASIN WALL HANG** 

**WASH BASIN WITH STAND** 

**PLUMBING** 

053 446 5054

KITCHEN SINK STAINLESS STEEL

**s**ize:750\*400mm