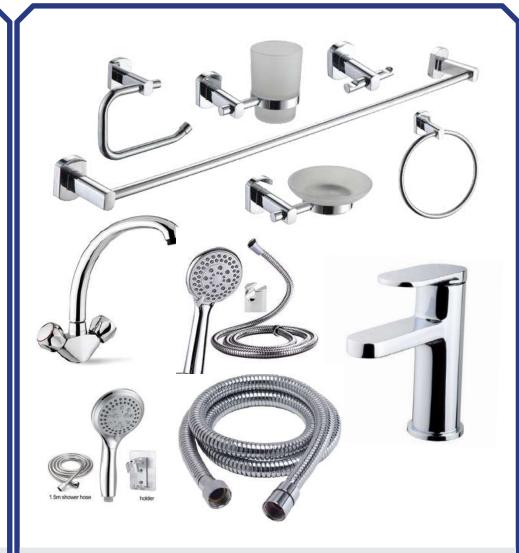

## A PLUMBING & SANITARYWARE WHOLESALE DISTRIBUTOR

Bibcock, Faucet, Mixers, Showerset, Angle Valves etc

Bibcock MBK002b Zinc body Plastic handle Brass cartridge S.S wall cover

#### **FAUCET-BASIN**

053 446 5054

053 446 5054

Brass cartridge

Plastic body Plastic handle Ceramic cartridge Plastic wall cover

Plastic faucet PKF001b Plastic body Plastic handle Ceramic cartridge Plastic locknut Rubber gasket

Plastic faucet PKF002b Plastic body Plastic handle Ceramic cartridge Plastic wall cove

**PLUMBINGS** 

Basin mixer BFM008a **Z**inc body Zinc handle Ceramic cartridge 2pcs inlet hose

#### FAUCET-Kitchen/Basin

**PLUMBINGS** 

053 446 5054

Kitchen mixer KFM005a S.S body Zinc handle Ceramic cartridge 2pcs inlet hose

Kitchen mixer KFM007a-e S.S body S.S handle Ceramic cartridge 2pcs inlet hose

Kitchen mixer KFM010b Brass body Zinc handle Ceramic cartridge 2pcs inlet hose

**Shower mixer BSF001** Zinc body Zinc handle Ceramic cartridge S.S wall cover

**Bidet BS001** Plastic

**MIXER-SHOWER** 

Brass body Plastic handle

S.S wall cover

**Shower hose SH001** Stainless steel Size: 150cm

**PLUMBINGS** 

**Shower hose SH002** Stainless steel Size: 150cm

053 446 5054

Braid hose BH001 S.S+Nylon braid hose Length: 50cm S.S nuts

Braid hose BH002 S.S+Nylon braid hose Length: 50cm Brass nuts