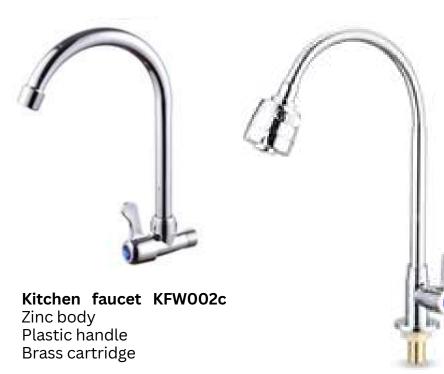

#### FAUCET-Kitchen/Basin

**PLUMBINGS** 

053 446 5054

Kitchen mixer KFM005a S.S body Zinc handle Ceramic cartridge 2pcs inlet hose

Kitchen mixer KFM007a-e S.S body S.S handle Ceramic cartridge 2pcs inlet hose