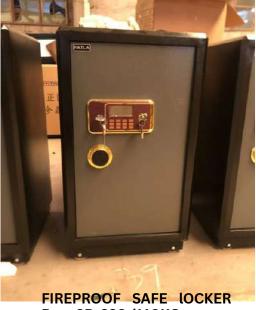

#### **DISPLAY RACKS**

warehouse Racks

warehouse Racks

**Display Slate Hanging wall Board** 8ftx4ft

**SAFE LOCKER Box -17E** H170xW230xD170mm

H200xW310xD200mm

**SAFE LOCKER Box-50E** (H500xW350xD310)

Box -3D-820 /110KG (H820\*W480\*D440MM