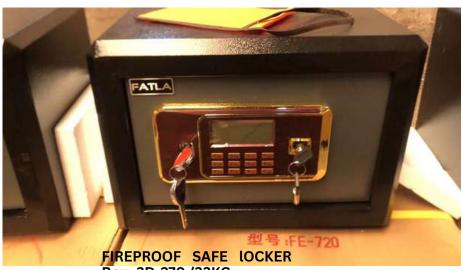

#### SAFE LOCKER BOX

Box -3D-270 /33KG (H270\*W380\*D280MM

**HOTEL SAFE LOCKER Box -E2042A** 10KG/

**Swimming Pool Lights** 9Eye/9Wat/12V/White

Swimming Pool Lights 3Eye/9Wat/12V/White

**Garden Lights** 220V/60mm Pointed/3K