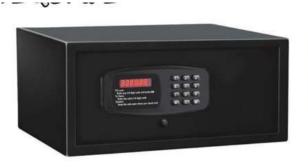

#### SAFE LOCKER BOX

Box -3D-270 /33KG (H270\*W380\*D280MM

**HOTEL SAFE LOCKER Box -E2042A** 10KG/

**Swimming Pool Lights** 9Eye/9Wat/12V/White

Swimming Pool Lights 3Eye/9Wat/12V/White

**Garden Lights** 220V/60mm Pointed/3K