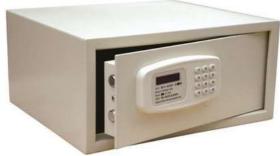

#### SAFE LOCKER BOX

Box -3D-270 /33KG (H270\*W380\*D280MM

**HOTEL SAFE LOCKER Box -E2042A** 10KG/

**Swimming Pool Lights** 9Eye/9Wat/12V/White

Swimming Pool Lights 3Eye/9Wat/12V/White

**Garden Lights** 220V/60mm Pointed/3K