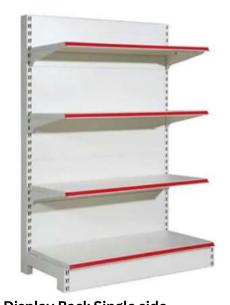

KITCHEN SINK STAINLESS STEEL **s**ize:750\*400mm

KITCHEN SINK STAINLESS STEEL **s**ize:750\*400mm

**ACCESSORIES** 

SANITARYWARES 053 446 5054

**Display Rack Single side** H2150xW1150xD400mm

Display Rack Double side H1550xW1150xD400mm

#### **DISPLAY RACKS**

warehouse Racks

warehouse Racks

**Display Slate Hanging wall Board** 8ftx4ft

**SAFE LOCKER Box -17E** H170xW230xD170mm

H200xW310xD200mm

**SAFE LOCKER Box-50E** (H500xW350xD310)

Box -3D-820 /110KG (H820\*W480\*D440MM