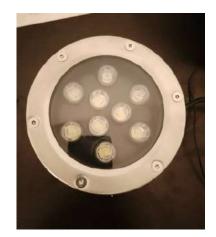

#### SAFE LOCKER BOX

Box -3D-270 /33KG (H270\*W380\*D280MM

**HOTEL SAFE LOCKER Box -E2042A** 10KG/

**Swimming Pool Lights** 9Eye/9Wat/12V/White

Swimming Pool Lights 3Eye/9Wat/12V/White

**Garden Lights** 220V/60mm Pointed/3K