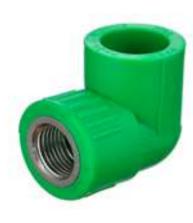

#### PPR FITTINGS

**WC 2PIECE** P-TRAP 180MM

**WASH BASIN WALL HANG** 

**WASH BASIN WITH STAND** 

**PLUMBING** 

053 446 5054

KITCHEN SINK STAINLESS STEEL

**s**ize:750\*400mm